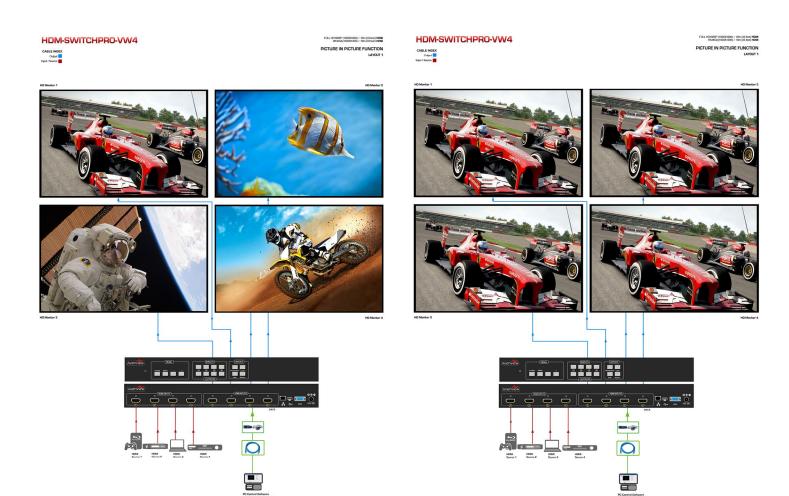

**Dual-Viewer**: This device can input 4 HDMI digital sources and then combine, (4) four video signals onto two HD Monitors at Full HD 1080p. This device can be configured using the IR Remote, Telnet, Rs232 or Front Panel buttons to set the desired PAP (Picture Aside Picture).