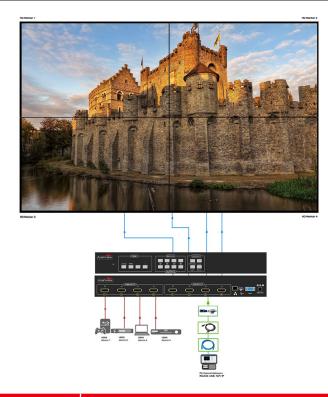

**Videowall 2x2**: This device can input 4 HDMI digital sources and scale (1) one Input across the (4) four HD monitors in a 2x2 configuration at Full HD 1080p. This device can be configured using the IR Remote, Telnet, Rs232 or Front Panel buttons to set the desired video across the (4) four HD Monitors with Bezel Correction to align the image seamlessly.