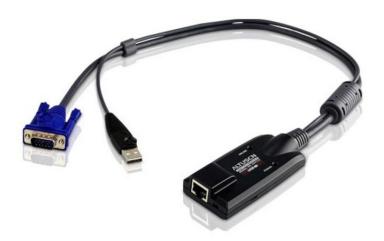

## KA7170

- USB KVM Adapter
- The KA7170 USB KVM Adapter Cable connects the KVM switch to the video and USB ports of the target computer. With its small form factor and light weight design, it represents the next generation of USB KVM Adapter Cables offering superior signal compensation and delay skew techniques for greatly enhanced video quality.

## Specification

| Connectors |                  |
|------------|------------------|
| Link       | 1 x RJ-45 Female |

| Computer               | 1 x USB Type A Male<br>1 x HDB-15 Male |
|------------------------|----------------------------------------|
| LEDs                   |                                        |
| Online                 | 1 (Green)                              |
| Link                   | 1 (Orange)                             |
| Physical Properties    |                                        |
| Housing                | Plastic                                |
| Weight                 | 0.14 kg                                |
| Dimensions (L x W x H) | 9.00 x 4.30 x 2.18 cm                  |