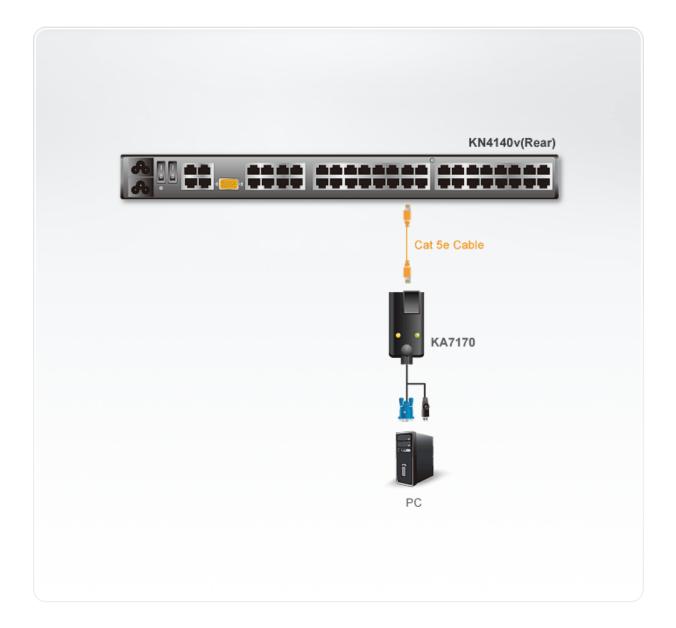

ut having to power down the switch
- Compact size

## Specification

| Connectors |                  |
|------------|------------------|
| Link       | 1 x RJ-45 Female |



| Computer               | 1 x USB Type A Male<br>1 x HDB-15 Male |
|------------------------|----------------------------------------|
| LEDs                   |                                        |
| Online                 | 1 (Green)                              |
| Link                   | 1 (Orange)                             |
| Physical Properties    |                                        |
| Housing                | Plastic                                |
| Weight                 | 0.14 kg                                |
| Dimensions (L x W x H) | 9.00 x 4.30 x 2.18 cm                  |



# Diagram





#### ATEN International Co., Ltd.

3F., No.125, Sec. 2, Datong Rd., Sijhih District., New Taipei City 221, Taiwan

Phone: 886-2-8692-6789 Fax: 886-2-8692-6767 www.aten.com E-mail: marketing@aten.com



© Copyright 2015 ATEN® International Co., Ltd.
ATEN and the ATEN logo are trademarks of ATEN International Co., Ltd.
All rights reserved. All other trademarks are the property of their respective owners.