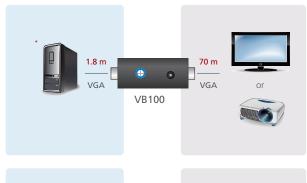

## VGA Booster

The VB100 VGA Booster amplifies the VGA signal from a source device and transmits it to a display up to 70 meters away. The VGA booster extends the display distance without any signal loss; to bring you a crystal clear video display at a longer distance. The VB100 is built with a compact housing design for easy installation and manual gain control to improve image quality at different distances. The VB100 can be powered from the VGA source and has a built-in LED indicator for power. The VB100 supports hotplugging and requires no software for installation, making it an easy, compact, and affordable solution to extend your VGA display.

\* If the source device cannot power the VB100 please use the power adapter included with this package.

Note: The length of each of the two VGA cables can vary, but the maximum distance of the two VGA cables combined can not exceed 70 meters