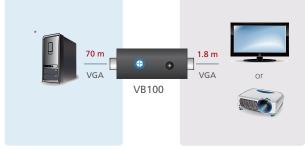

## VGA Booster

The VB100 VGA Booster amplifies the VGA signal from a source device and transmits it to a display up to 70 meters away. The VGA booster extends the display distance without any signal loss; to bring you a crystal clear video display at a longer distance. The VB100 is built with a compact housing design for easy installation and manual gain control to improve image quality at different distances. The VB100 can be powered from the VGA source and has a built-in LED indicator for power. The VB100 supports hotplugging and requires no software for installation, making it an easy, compact, and affordable solution to extend your VGA display.

\* If the source device cannot power the VB100 please use the power adapter included with this package.

Note: The length of each of the two VGA cables can vary, but the maximum distance of the two VGA cables combined can not exceed 70 meters